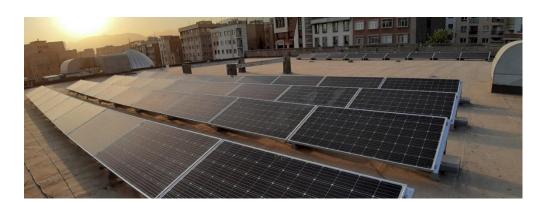

# **Design Features:**

Model: RT-SF-St Use: Flat roof Max wind load: Up to 138 km/h Max snow load: Up to 1.4 KN/m<sup>2</sup> Type: Seasonal adjustable fixed structure Panel orientation: Landscape

### Fixed into concrete block.