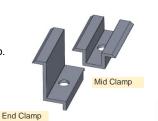

onnections are exactly marked to be easily reassembled in the site.

# **Options:**

| Qty. of Panels | Direction of panels     |
|----------------|-------------------------|
| 1              | One panel in landscape  |
| 2              | Two panels in landscape |

## **Material Features:**

Structure: Hot-dip galvanized steel with a standard of Zinc 80-120 (ASTM A526) which is produced by Esfahan's Mobarakeh Steel Co. Aluminum EN AW-6063 T66.

Fixtures: Hot-dip galvanized steel with (grade 8.8).

Clamps: Z and U profile aluminum EN AW-6063 T66.

### Your Advantage:

- 1. Light, beautiful and resistant solar structure.
- 2. Less vulnerable towards wind due to its short height.
- 3. The most inexpensive offer.
- 4. Manual angle adjusted as season request (from 10 degrees to 35 degrees).