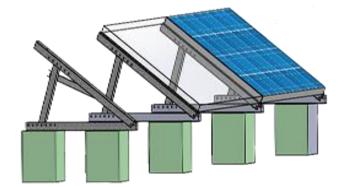

### Fixed into concrete block.

#### RM-SF-1Lpv-St / 1 Panel in landscape

Note: The structure is preassembled in the factory, and connections are exactly marked to be easily reassembled in the site.